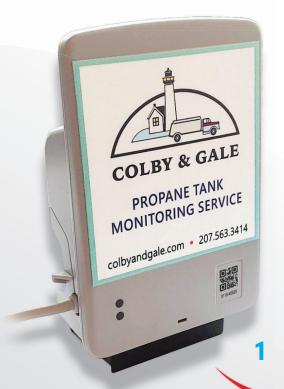

## **Do You Have a Propane Generator?**

If so, we have a few tips that can help you get through the next power outage smoothly.

We take tremendous pride in keeping our automatic delivery customers tanks full, but the reality is, when you have a propane powered generator there is no such thing as "Automatic delivery." The unpredictable nature of power outages make it impossible for us to know when your generator is running and how much propane is left in your tank. To avoid out of route delivery fees and potential run outs we now encourage all of our generator customers to sign up for the Colby & Gale Generator Propane Tank Monitoring Service.

- (1) Our monitor checks tank level every 60-seconds and sends an alert if your tank level drops below a preset threshold
- (2) Reports and alerts are communicated to our office wirelessly via secure cloud platform
- (3) We view tank readings in our office and we will receive alerts 24/7
- (4) We'll use this data to schedule delivery and ensure you have fuel when you need it the most.

**Professionally Installed No** WiFi **No** Hassles

To Sign Up

207.563.3414 1.800.649.0626

info@colbyandgale.com